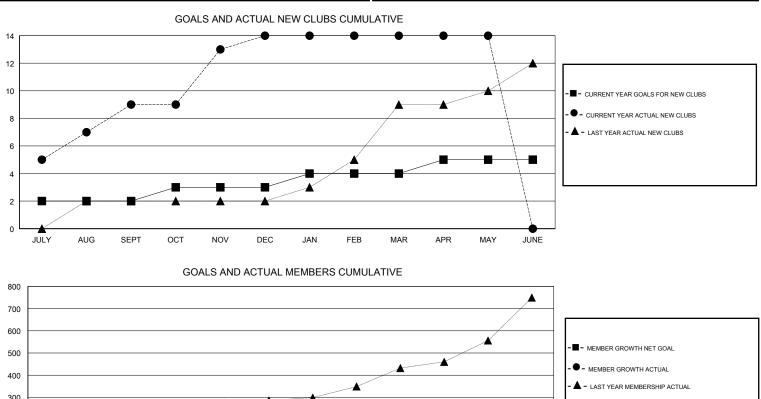

## VENKATA S RAJU DANTULURI LOCATION INDIA GMT CA GMT: Clubs Members RESULTS FOR 2017-2018 RESULTS FOR 2017-2018 NEW CLUB GOAL NEW CLUBS DROPPED CLUBS MEMBER GROWTH NET MEMBER GROWTH DROPPED QUARTER QUARTER GOAL ACTUAL MEMBERS ACTUAL (including transfers) 2 9 0 60 213 176 JULY/AUG/SEPT JULY/AUG/SEPT 1 5 0 67 208 82 OCT/NOV/DEC OCT/NOV/DEC 0 1 0 22 33 41 JAN/FEB/MAR JAN/FEB/MAR 1 0 0 32 64 53 APR/MAY/JUNE APR/MAY/JUNE