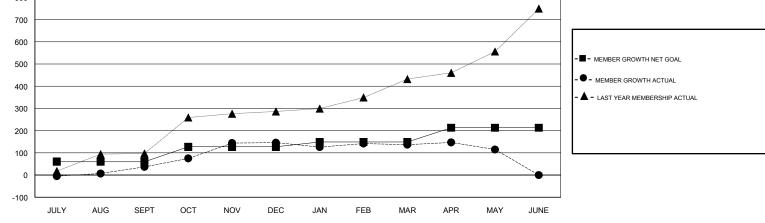

## VENKATA S RAJU DANTULURI LOCATION INDIA GMT CA GMT: Clubs Members RESULTS FOR 2017-2018 RESULTS FOR 2017-2018 NEW CLUB GOAL NEW CLUBS DROPPED CLUBS MEMBER GROWTH NET MEMBER GROWTH DROPPED QUARTER QUARTER GOAL ACTUAL MEMBERS ACTUAL (including transfers) 2 9 0 60 213 176 JULY/AUG/SEPT JULY/AUG/SEPT 1 5 0 67 208 82 OCT/NOV/DEC OCT/NOV/DEC 0 1 0 22 33 41 JAN/FEB/MAR JAN/FEB/MAR 1 0 0 32 64 53 APR/MAY/JUNE APR/MAY/JUNE